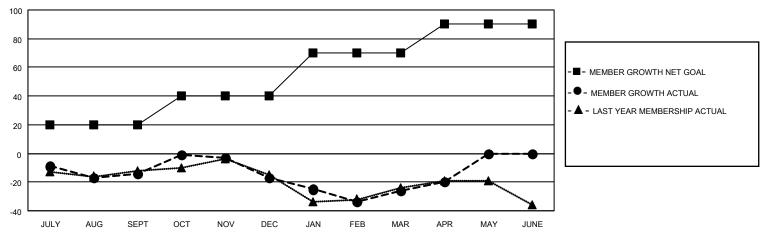

## GOALS AND ACTUAL MEMBERS CUMULATIVE

| DROPPED CLUBS: 4 |     | 33 CLUBS OF 72 ADDED 1 OR<br>MORE NEW MEMBERS | GENDER DISTRIBUTION                 |              |  |
|------------------|-----|-----------------------------------------------|-------------------------------------|--------------|--|
|                  |     | MORE NEW MEMBERS                              | MALE 862 (67.71%)                   |              |  |
|                  |     |                                               | FEMALE                              | 411 (32.29%) |  |
| DROPPED MEMBERS  |     |                                               | NON BINARY                          | 0 (0.00%)    |  |
|                  | 0.4 |                                               | PREFER NOT TO ANSWER                | 0 (0.00%)    |  |
| DECEASED         | 21  |                                               |                                     |              |  |
| CLUB CANCELLED   | 1   | CLICK HERE FOR CUMULATIVE                     | TOTAL FAMILY UNIT MEMBERS 281       |              |  |
| OTHER            | 108 | MEMBERSHIP DATA                               |                                     |              |  |
| TOTAL            | 130 |                                               | FAMILY MEMBERS PAYING HALF DUES 142 |              |  |
|                  |     |                                               |                                     |              |  |